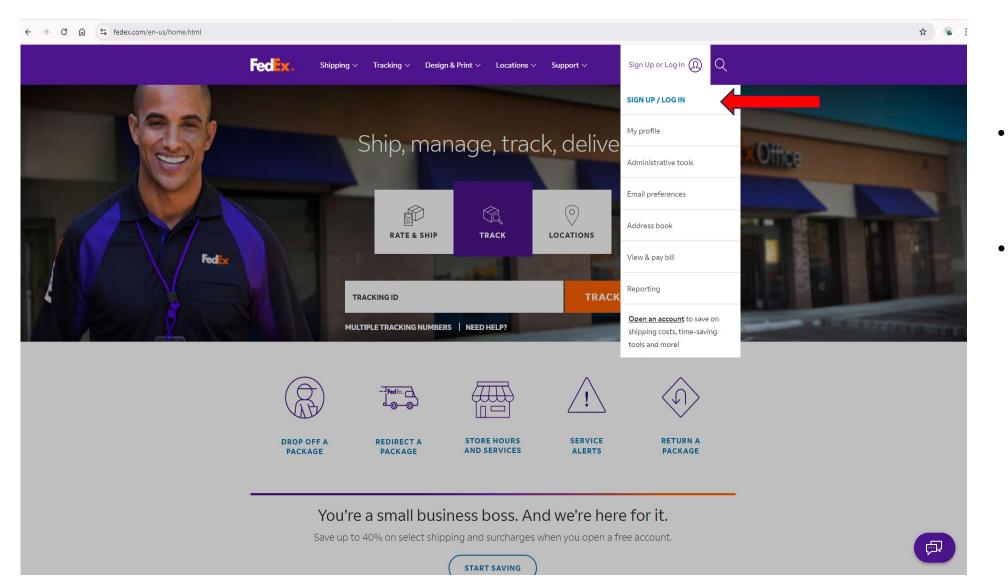

## Sign up or log in to FedEx

- Go to Fedex.com and click "Sign Up or Log In" in the top right of the page
- Log In with your account or click "Create A User ID" if you do not already have an account with FedEx.